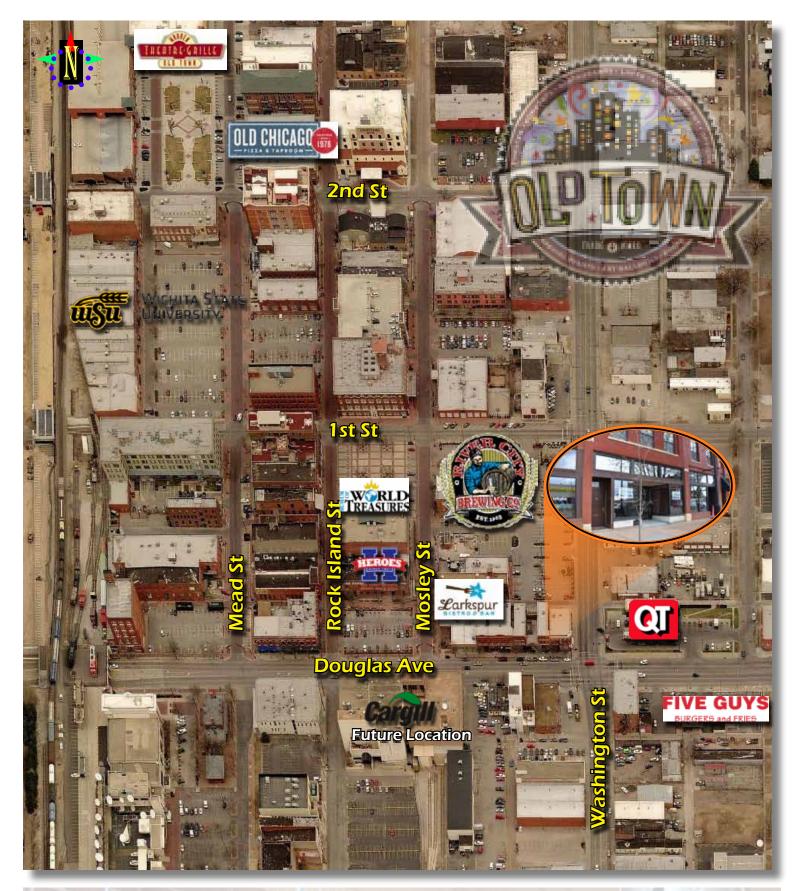

## Old Town Retail Space Douglas & Washington 922 E. Douglas | Wichita, KS

Retail Space Located @ Douglas & Washington "In the Heart of Wichita"

# Building Size: 2,200 Sq. Ft. Lease Rate: \$12.00/Sq. Ft.(NNN)

This Historic Old Town Retail space is conveniently located at the northwest corner of Douglas and Washington in the heart of downtown. This property offers excellent access and visibility, and abundant public parking. This attractive space is close to numerous shops, restaurants, museums, and other businesses in the Old Town District.