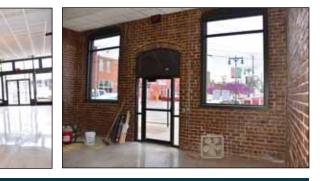

# Building Size: 2,200 Sq. Ft. Lease Rate: \$12.00/Sq. Ft.(NNN)

This Historic Old Town Retail space is conveniently located at the northwest corner of Douglas and Washington in the heart of downtown. This property offers excellent access and visibility, and abundant public parking. This attractive space is close to numerous shops, restaurants, museums, and other businesses in the Old Town District.

### **Building Features:**

- Newly Renovated!
- Attractive Store Front
- High Ceilings
- Exposed Brick Walls
- Open Floor Plan
- Rear Entrance
- Abundant Parking
- Available Now!

Don't miss out on the opportunity to be located in one of the most sought out destinations in Wichita!