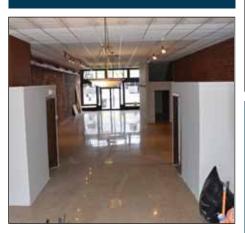

# Building Size: 2,200 Sq. Ft. Lease Rate: \$12.00/Sq. Ft.(NNN)

This Historic Old Town Retail space is conveniently located at the northwest corner of Douglas and Washington in the heart of downtown. This property offers excellent access and visibility, and abundant public parking. This attractive space is close to numerous shops, restaurants, museums, and other businesses in the Old Town District.

### **Building Features:**

- Newly Renovated!
- Attractive Store Front
- High Ceilings
- Exposed Brick Walls
- Open Floor Plan
- Rear Entrance
- Abundant Parking
- Available Now!

Don't miss out on the opportunity to be located in one of the most sought out destinations in Wichita!